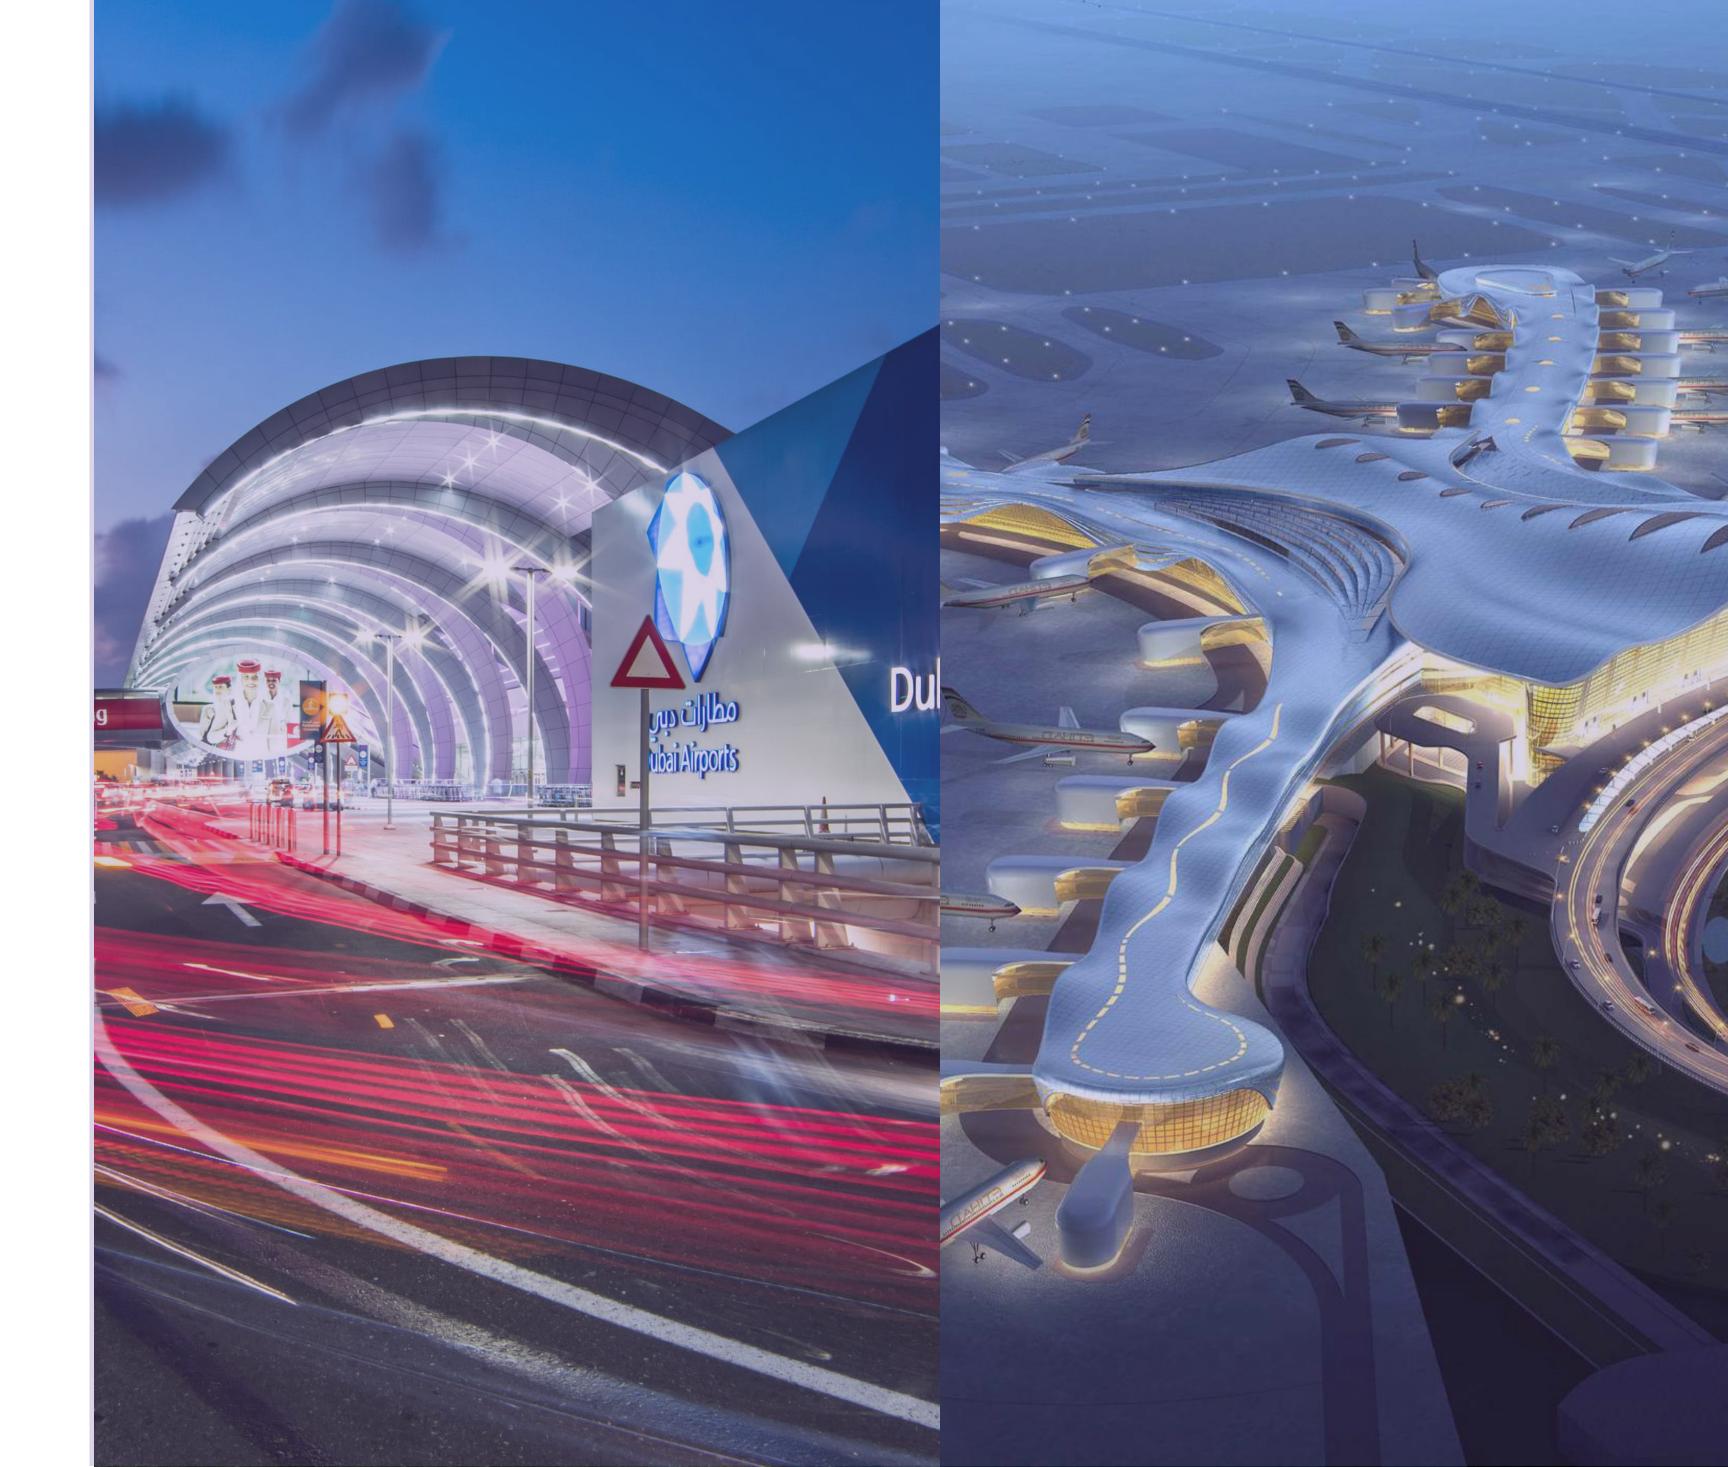

## MINUTES AWAY FROM THE UPCOMING BURJ2020

ARGS 490.25 🔺 132.1

Centr

**20 دقيقة من مطار دبي الدولي** 20 minutes away from Dubai International Airport

20 دقيقة من مطار آل مكتوم الدولي

20 minutes away from Al Maktoum International Airport

#### 40 دقيقة من مطار أبوظبي الدولي

40 minutes away from Abu Dhabi International Airport