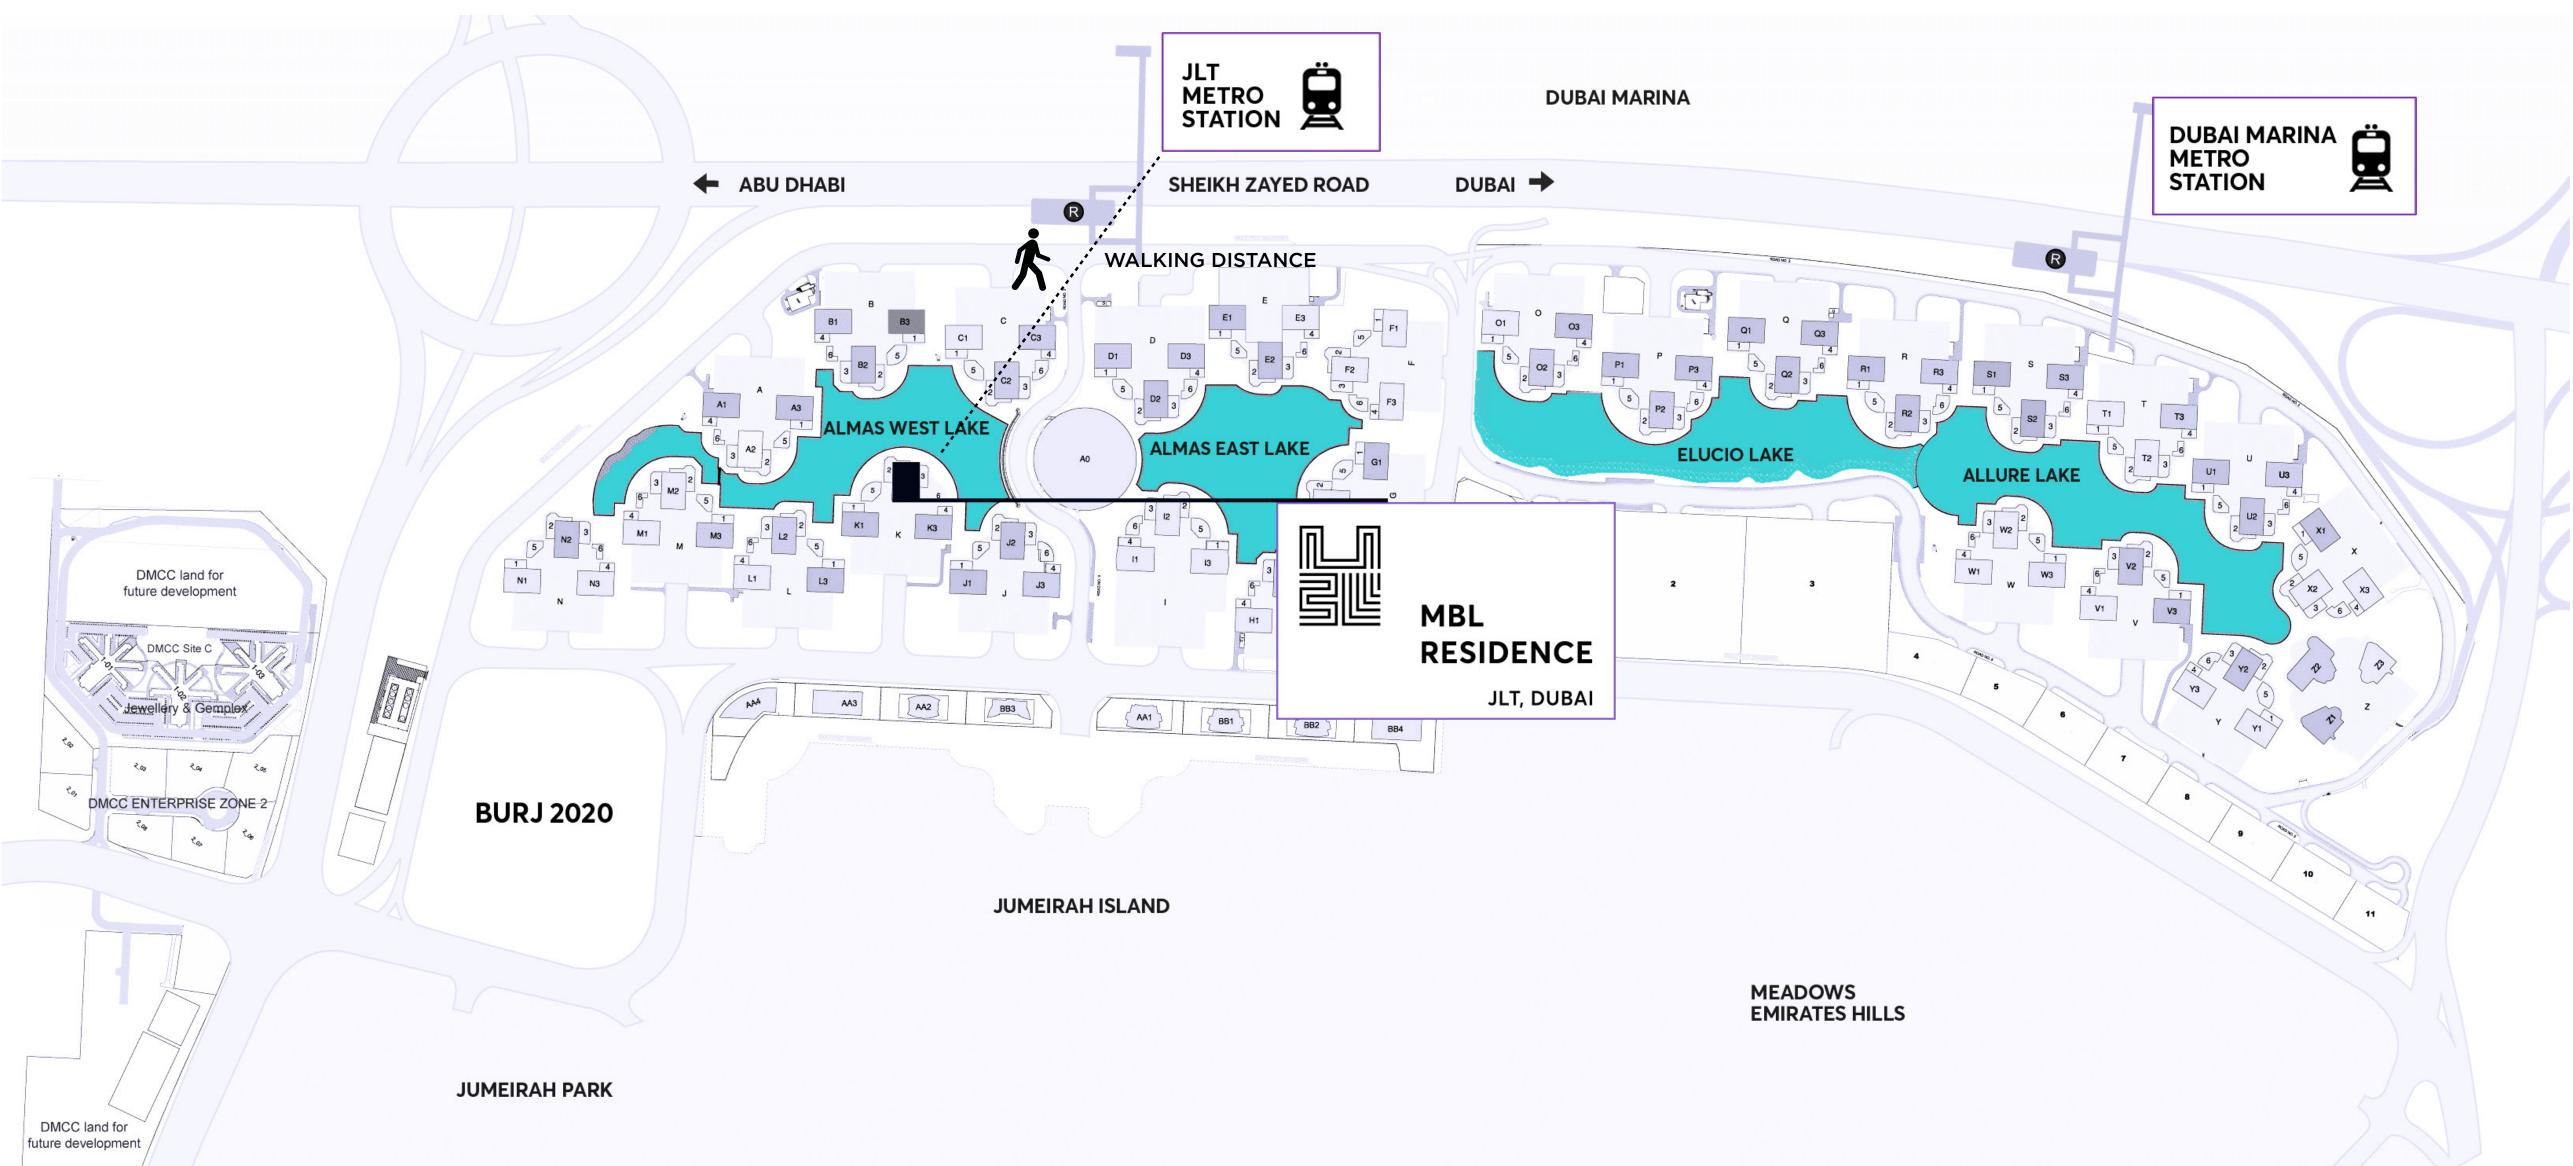

|    |   |
|    |   |
|    |   |









## FOR THOSE WHO ARE INSPIRED BY DESIGN







MBL Residence tower located at the heart of Dubai's waterfront community — Jumeirah Lakes Towers. The development stands in an unparallel location where business and pleasure come together, and the nearby popular neighbourhoods such as the Jumeirah Beach Residence, Marina Walk, Emirates Golf City, Emirates Hills and Palm Jumeirah.



Situated in the heart of the new Dubai on Sheikh Zayed Road and between two metro stations, Jumeirah Lakes Towers, is the ideal address to work and live.









### **3** Universities

300 Restaurants & Cafés



540 + Retail Outlets



Park & Running Tracks **Medical Centres** 





Spas







**Supermarkets** 



80 Commercial & Residential Tower

### **MASTER PLAN**





# LD'S LARGEST FREE ZONE



## **5 MINUTES AWAY FROM DUBAI MARINA** 7 MINUTES AWAY FROM JUMEIRAH BEACH RESIDENCE







## 10 MINUTES AWAY FROM DUBAI EYE 20 MINUTES FROM DUBAI PARKS AND RESORTS



## 15 MINUTES AWAY FROM DOWNTOWN DUBAI & DUBAI WATER CANAL 20 MINUTES AWAY FROM DUBAI CREEK TOWER





## MINUTES AWAY FROM THE UPCOMING BURJ2020

ARGS 490.25 🔺 132.1

Centr





**20 دقيقة من مطار دبي الدولي** 20 minutes away from Dubai International Airport



20 دقيقة من مطار آل مكتوم الدولي

20 minutes away from Al Maktoum International Airport



#### 40 دقيقة من مطار أبوظبي الدولي

40 minutes away from Abu Dhabi International Airport







## GRAND ENTRANCE

P Prillen.



### MODERN LOBBY



### LUXURY CORRIDOR

0





## BARBECUE AREA





ONE BEDROOM + LIVING ROOM



### BEDROOM



T