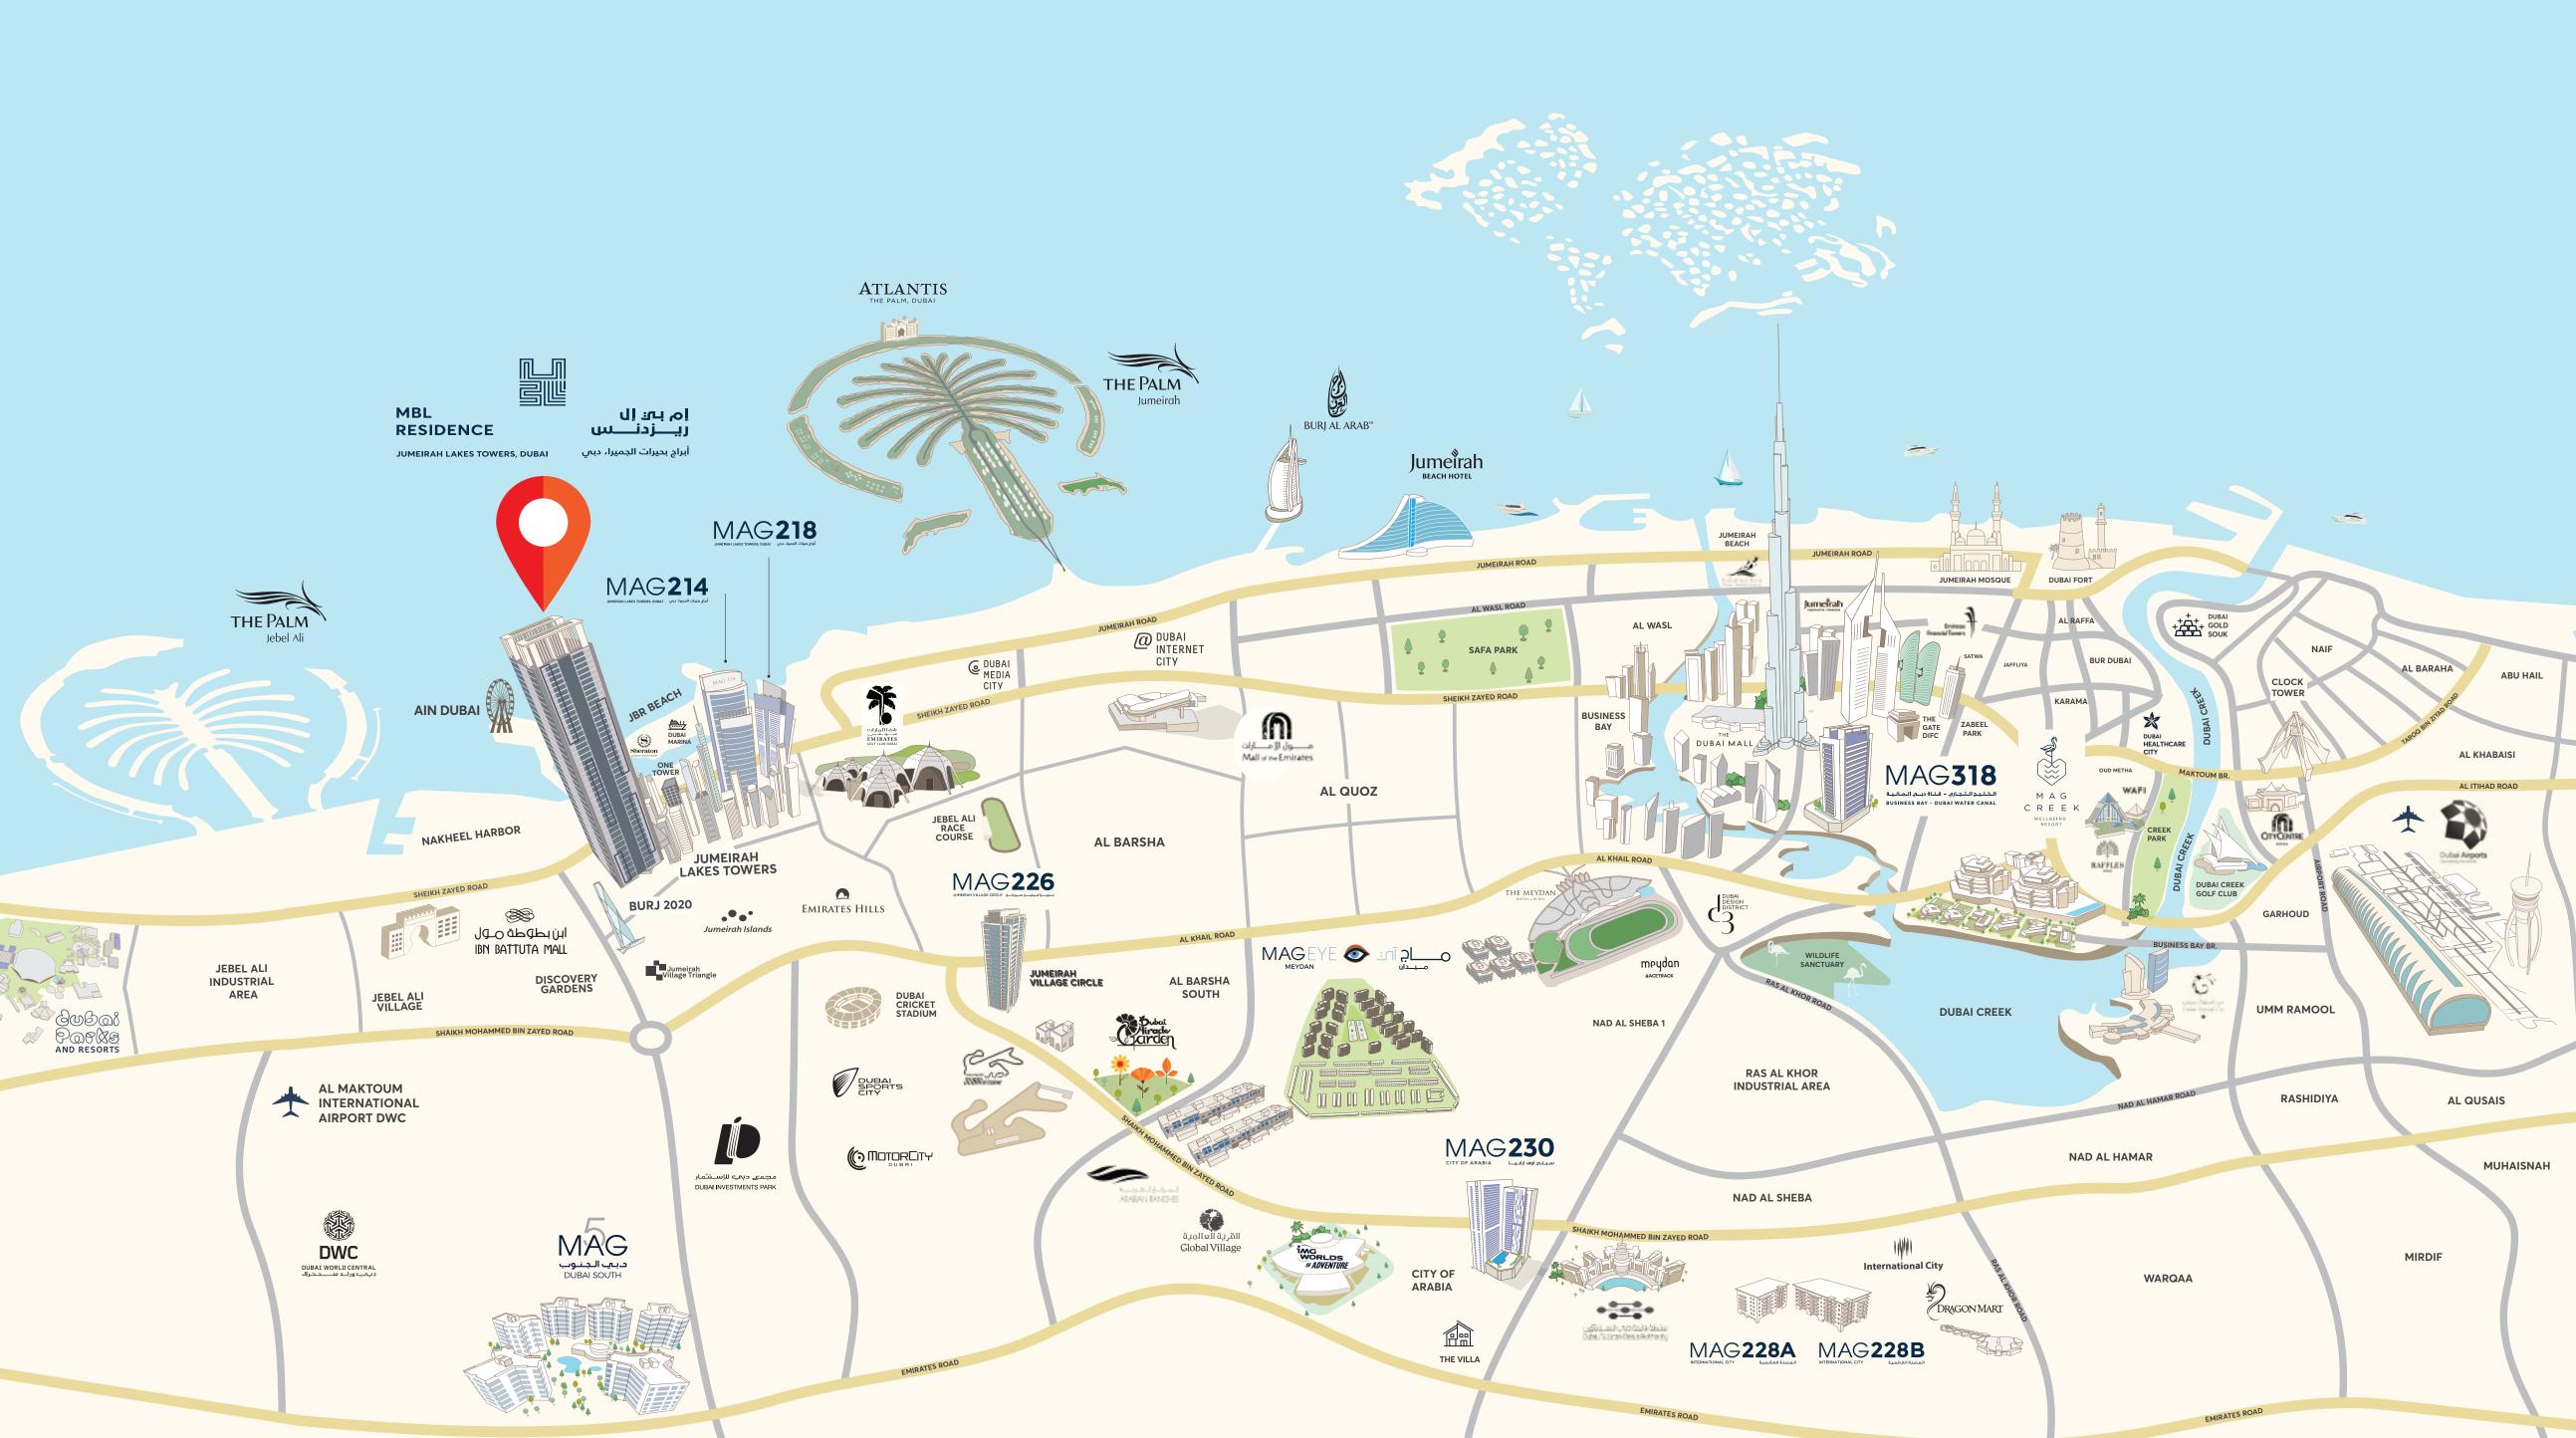

Situated in the heart of the new Dubai on Sheikh Zayed Road and between two metro stations, Jumeirah Lakes Towers, is the ideal address to work and live.

## **5 MINUTES AWAY FROM DUBAI MARINA** 7 MINUTES AWAY FROM JUMEIRAH BEACH RESIDENCE

## 10 MINUTES AWAY FROM DUBAI EYE 20 MINUTES FROM DUBAI PARKS AND RESORTS

## 15 MINUTES AWAY FROM DOWNTOWN DUBAI & DUBAI WATER CANAL 20 MINUTES AWAY FROM DUBAI CREEK TOWER

## MINUTES AWAY FROM THE UPCOMING BURJ2020

ARGS 490.25 🔺 132.1

Centr

**20 دقيقة من مطار دبي الدولي** 20 minutes away from Dubai International Airport

20 دقيقة من مطار آل مكتوم الدولي

20 minutes away from Al Maktoum International Airport

#### 40 دقيقة من مطار أبوظبي الدولي

40 minutes away from Abu Dhabi International Airport