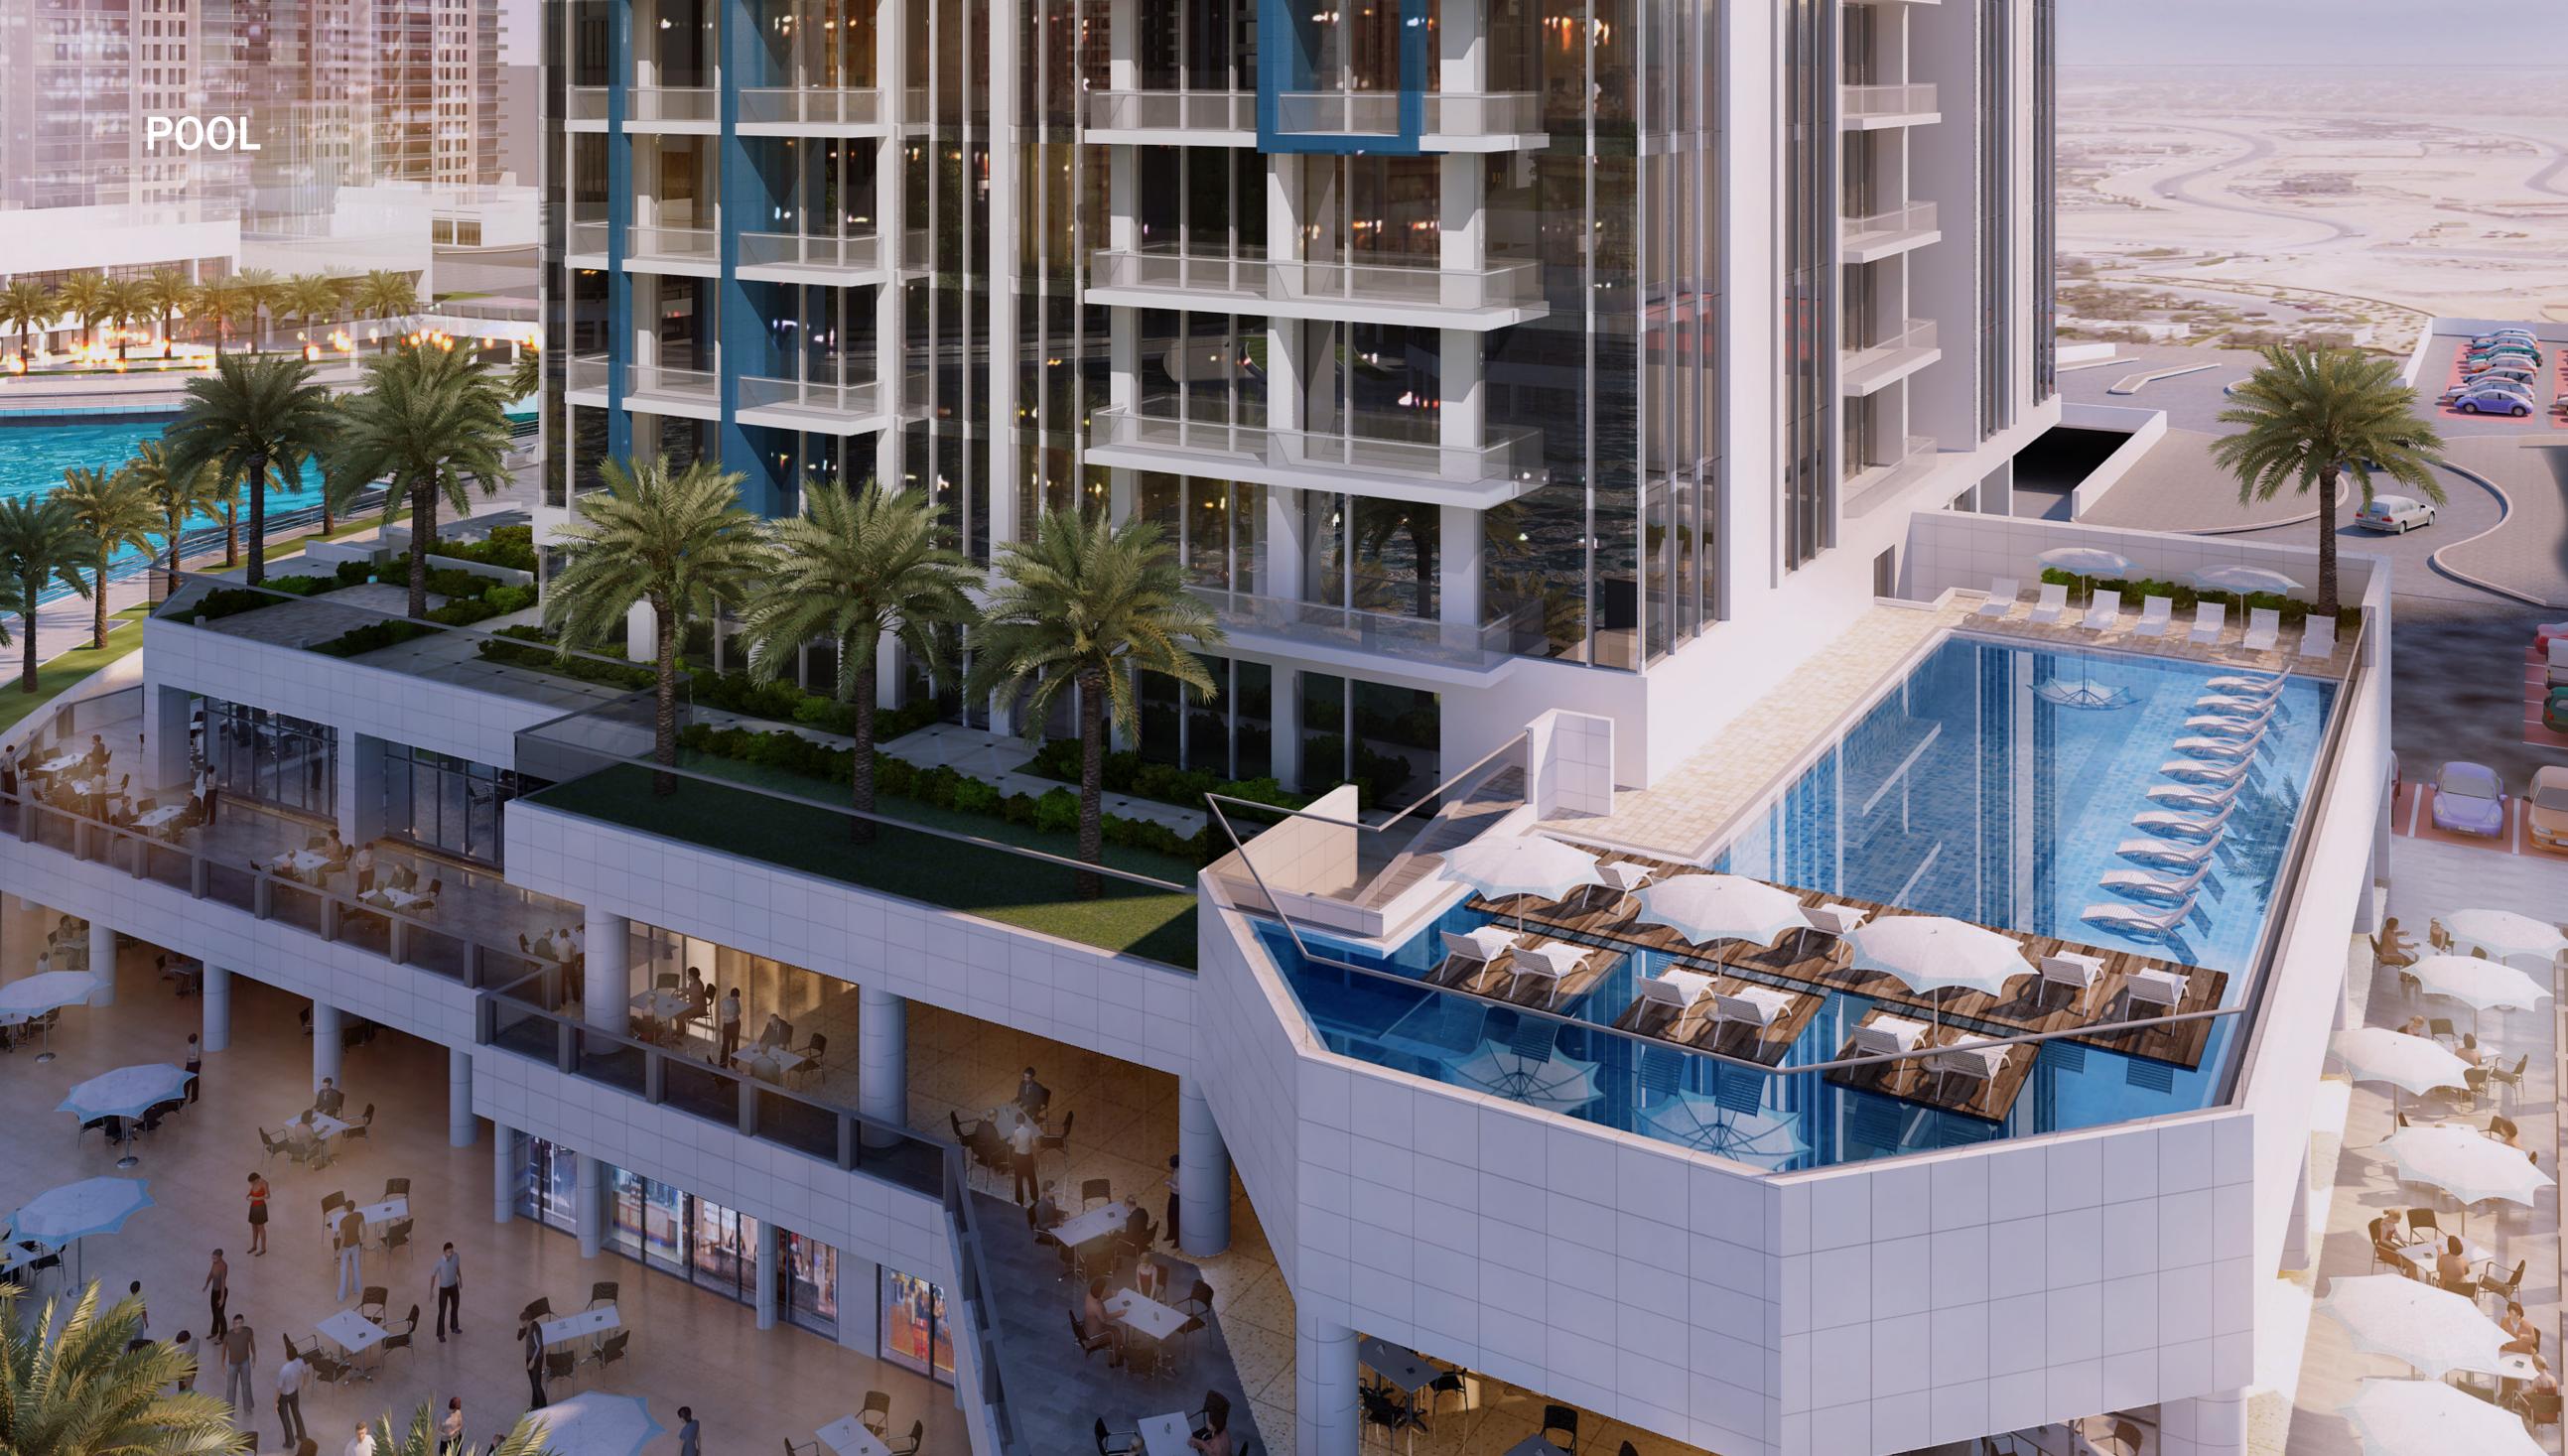

arkets** 



80 Commercial & Residential Tower

### **MASTER PLAN**





# LD'S LARGEST FREE ZONE



## **5 MINUTES AWAY FROM DUBAI MARINA** 7 MINUTES AWAY FROM JUMEIRAH BEACH RESIDENCE







## 10 MINUTES AWAY FROM DUBAI EYE 20 MINUTES FROM DUBAI PARKS AND RESORTS



## 15 MINUTES AWAY FROM DOWNTOWN DUBAI & DUBAI WATER CANAL 20 MINUTES AWAY FROM DUBAI CREEK TOWER





## MINUTES AWAY FROM THE UPCOMING BURJ2020

ARGS 490.25 🔺 132.1

Centr





**20 دقيقة من مطار دبي الدولي** 20 minutes away from Dubai International Airport



20 دقيقة من مطار آل مكتوم الدولي

20 minutes away from Al Maktoum International Airport



#### 40 دقيقة من مطار أبوظبي الدولي

40 minutes away from Abu Dhabi International Airport







## GRAND ENTRANCE

P Prillen.



### MODERN LOBBY



### LUXURY CORRIDOR

0





## BARBECUE AREA





ONE BEDROOM + LIVING ROOM



### BEDROOM



TWO BEDROOM + LIVING ROOM



## EXPECT MORE

Rean







800 MAG (624) | www.mag.global